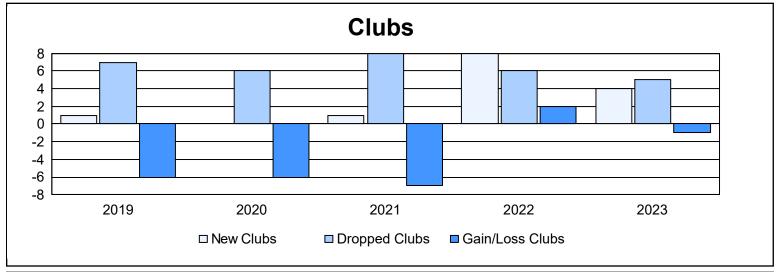

| Year      | New<br>Clubs | Dropped<br>Clubs | Gain/<br>Loss<br>Clubs | New<br>Members | Charter<br>Members | Reinstate<br>Members | Transfer<br>Members | Total<br>Member<br>Added | Total<br>Members<br>Dropped | Gain/<br>Loss<br>Members |
|-----------|--------------|------------------|------------------------|----------------|--------------------|----------------------|---------------------|--------------------------|-----------------------------|--------------------------|
| 2018-2019 | 1            | 7                | -6                     | 643            | 21                 | 13                   | 32                  | 709                      | 1,178                       | -469                     |
| 2019-2020 | 0            | 6                | -6                     | 601            | 0                  | 14                   | 25                  | 640                      | 1,210                       | -570                     |
| 2020-2021 | 1            | 8                | -7                     | 453            | 54                 | 17                   | 14                  | 538                      | 990                         | -452                     |
| 2021-2022 | 8            | 6                | 2                      | 479            | 214                | 15                   | 16                  | 724                      | 870                         | -146                     |
| 2022-2023 | 4            | 5                | -1                     | 613            | 94                 | 7                    | 9                   | 723                      | 882                         | -159                     |
| Average   | 3            | 6                | -4                     | 558            | 77                 | 13                   | 19                  | 667                      | 1,026                       | -359                     |