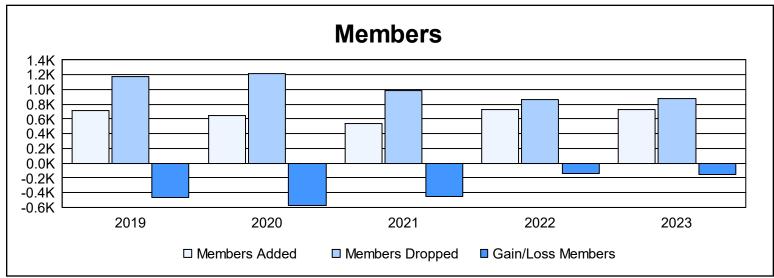

| Year      | New<br>Clubs | Dropped<br>Clubs | Gain/<br>Loss<br>Clubs | New<br>Members | Charter<br>Members | Reinstate<br>Members | Transfer<br>Members | Total<br>Member<br>Added | Total<br>Members<br>Dropped | Gain/<br>Loss<br>Members |
|-----------|--------------|------------------|------------------------|----------------|--------------------|----------------------|---------------------|--------------------------|-----------------------------|--------------------------|
| 2018-2019 | 1            | 7                | -6                     | 643            | 21                 | 13                   | 32                  | 709                      | 1,178                       | -469                     |
| 2019-2020 | 0            | 6                | -6                     | 601            | 0                  | 14                   | 25                  | 640                      | 1,210                       | -570                     |
| 2020-2021 | 1            | 8                | -7                     | 453            | 54                 | 17                   | 14                  | 538                      | 990                         | -452                     |
| 2021-2022 | 8            | 6                | 2                      | 479            | 214                | 15                   | 16                  | 724                      | 870                         | -146                     |
| 2022-2023 | 4            | 5                | -1                     | 613            | 94                 | 7                    | 9                   | 723                      | 882                         | -159                     |
| Average   | 3            | 6                | -4                     | 558            | 77                 | 13                   | 19                  | 667                      | 1,026                       | -359                     |